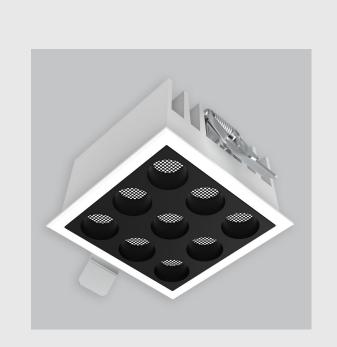

## **Specifications**

- 1. Control = ON-OFF (FLICKER FREE)
- 2. CRI = >90
- 3. Lumen Type = High
- 4. CCT (Colour Temperature) = 4000K
- 5. Beam Angle =  $0^{\circ}$   $15^{\circ}$
- 6. Mounting Type = Recessed
- 7. Dimension = NA
- 8. Distribution = Direct
- 9. Material Colour = NA
- 10. Reflector = NA
- 11. Life of LED = L70 @50,000h
- 12. Watt = 11W 20W
- 13. SDCM = SDCM = < 3
- 14. Optics = Lens & Honeycomb

Alcon fixture has :

•Luminaire housing of die-cast- aluminium

•Recessed spotlight with effortless installation

•Honeycomb reflector

•SMD (Surface Mount Device) technology

•Technology for maximum efficiency

•Zero multiple shadows

•LED with effective colour rendering

•Overflowing colours with soft light and shadow

•Interpretation of the real environment light and colours

•High colour rendering

www.divinitylights.com