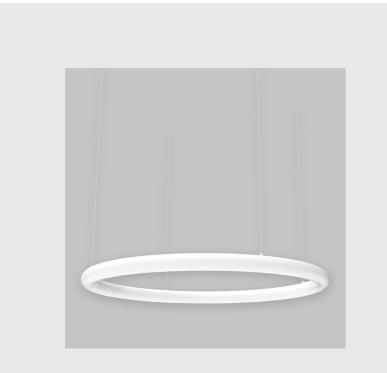

## **Specifications**

- 1. Control = ON-OFF (FLICKER FREE)
- 2. CRI = >90
- 3. Lumen Type = High
- 4. CCT (Colour Temperature) = 4000K
- 5. Mounting Type = Pendant
- 6. Material Colour = White
- 7. Dimension = 601mm 900mm
- 8. Distribution = Direct
- 9. Optics = NA
- 10. Life of LED = L70 @50,000h
- 11. Beam Angle = 90° 110°
- 12. Watt = 31W 40W
- 13. SDCM = SDCM = < 3

Ring 360 has :

- Luminaire housing of acrylic
- 360 degree ring
- LED PCB mounted
- Pendant with cable suspension
- Quick mounting system
- M6 bolt for M6 fastener
- Perfect circle made of acrylic
- Warm & welcoming lighting
- Illuminates all interior spaces
- Uniform illumination
- Energy-efficient LED with color rendering