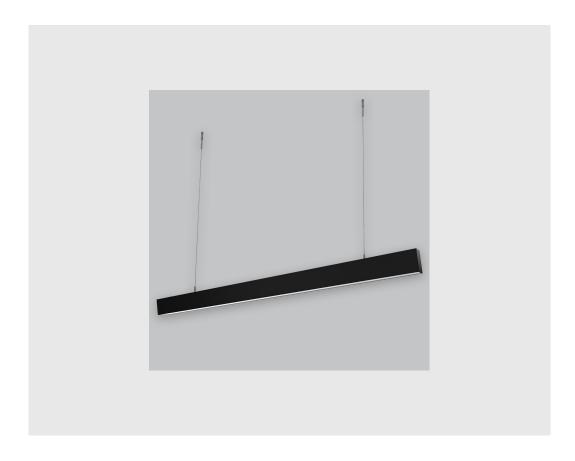

## **Specifications**

- 1. Control = ON-OFF
- 2. CRI = >80
- 3. Lumen Type = Low
- 4. CCT (Colour Temperature) = 5700K
- 5. Mounting Type = Pendant
- 6. Material Colour = Black
- 7. Dimension = NA
- 8. Distribution = Direct
- 9. Optics = Micro Prismatic Diffuser
- 10. Reflector = NA
- 11. Life of LED = L70 @50,000h
- 12. Beam Angle = 90° 110°
- 13. Watt = 1W 10W
- 14. SDCM = SDCM = < 3

Viraj 5690 Prismatic sleek and slim linear fixture has:

- Luminaire housing of extruded aluminium
- High-performance Micro Prismatic Diffuser
- Snap-fit system No visible screw
- Better refractive index to reduce glare
- LED PCB mounted on insert design with heat sink
- Bottom opening for easy maintenance
- Pendant with cable suspension
- M6 bolt for M6 fastener
- High-performance PMMA & Micro Prismatic Diffuser
- Energy-efficient LED with high colour rendering