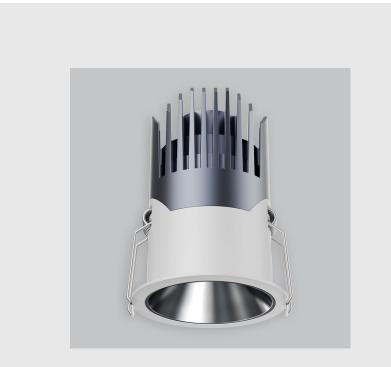

Ellis fixture has :

•Luminaire housing of die-cast- aluminium

•Round recessed spotlight

•Surface powder coat

•COB (Chip on Board) technology

•Adjustable & fix downlighter

•Zero multiple shadows

•LED with effective colour rendering

•Lets objects show their original colours with soft light and shadow

•Interpretation of the real environment light

•Reflective cover available in 4 colours

•Precision-engineered, electroplated and nano-plated reflector

•Comfortable light with reflection efficiency

•Rotation of 355° with horizontal revolution

•4-way title angle adjustment

www.divinitylights.com