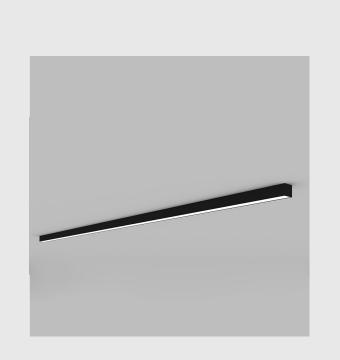

- Viraj 25 sleek and slim linear fixture has :
- Luminaire housing of extruded aluminium
- No visible screw
- Surface powder coated
- Snap-fit system
- LED PCB mounted on insert design with heat sink
- Bottom opening for easy maintenance
- Pendant with cable suspension
- M6 bolt for M6 fastener
- High-performance PMMA diffuser
- Energy-efficient LED