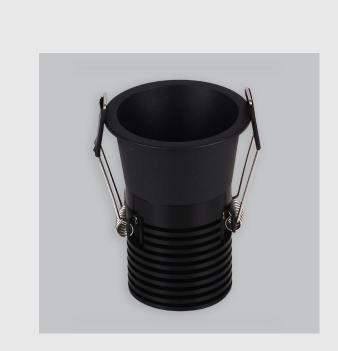

Lynx fixture has :

- Luminaire housing of die cast- aluminium
- Round recessed spotlight
- Effortless installation
- Surface powder coated
- COB (Chip on Board) technology
- Technology for maximum efficiency
- Zero multiple shadows
- LED with effective colour rendering
- Overflowing colours with soft light and shadow
- Interpretation of the real environment light
- Reflective cover available in different colours