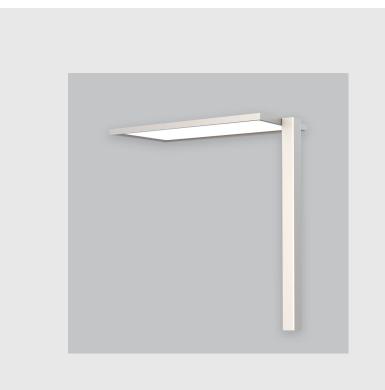

Mayes F fixture has :

•Luminaire housing of aluminium

•Surface powder coat

•SMD (Surface Mount Device) LED technology

•Free standing luminaires

•Minimalistic design

•Numerous combinations of lamp head designs for a variety of desks

•Overflowing colours

•Soft light and shadow

•Interpretation of the real environment light and colours

•High colour rendering

www.divinitylights.com