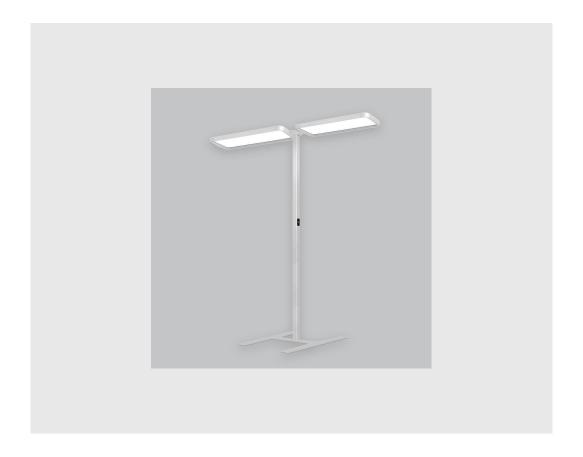

## **Specifications**

- 1. Control = ON-OFF
- 2. CRI = >80
- 3. Lumen Type = Low
- 4. CCT (Colour Temperature) = 4000K
- 5. Mounting Type = Surface
- 6. Material Colour = Grey
- 7. Distribution = Direct
- 8. Dimension = 301mm-600mm
- 9. Optics = NA
- 10. Reflector = NA
- 11. Life of LED = L70 @50,000h
- 12. Beam Angle = 90° 110°
- 13. Watt = 71W 100W
- 14. SDCM = SDCM = < 3

| Mayes D fixture has :                                              |
|--------------------------------------------------------------------|
| •Luminaire housing of aluminium                                    |
| •Surface powder coat                                               |
| •SMD (Surface Mount Device) LED technology                         |
| •Free standing luminaires                                          |
| •Minimalistic design                                               |
| •Numerous combinations of lamp head designs for a variety of desks |
| •Overflowing colours                                               |
| •Soft light and shadow                                             |
| •Interpretation of the real environment light and colours          |

•High colour rendering

www.divinitylights.com