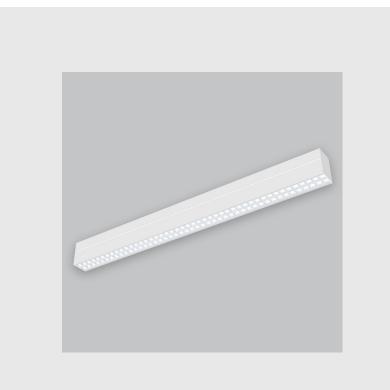

- Viraj 70 sleek and slim linear fixture has :
- Luminaire housing of extruded aluminium
- No visible screw
- Snap-fit system
- No visible screw and Surface powder coated
- LED PCB mounted on insert design with heat sink
- Bottom opening for easy maintenance
- Pendant with cable suspension
- M6 bolt for M6 fastener
- High-performance PMMA & Micro Micro Prismatic Diffuser
- Energy-efficient LED