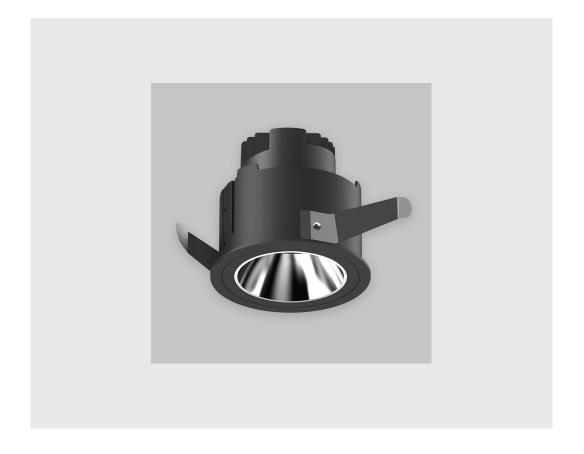

## **Specifications**

- 1. Control = ON-OFF (FLICKER FREE)
- 2. CRI = >90
- 3. Lumen Type = High
- 4. CCT (Colour Temperature) = 4000K
- 5. Mounting Type = Recessed
- 6. Material Colour = Black
- 7. Dimension = NA
- 8. Distribution = Direct
- 9. Reflector = NA
- 10. Life of LED = L70 @50,000h
- 11. Beam Angle = Wall Washer
- 12. Watt = 1W 10W
- 13. SDCM = SDCM = < 3
- 14. Optics = Lens & Reflector

## Oculux Wall Washer fixture has:

- Luminaire housing of die-cast- aluminium
- Round recessed wall washer
- Surface powder coated
- COB (Chip on Board) technology
- Technology for maximum efficiency
- Zero multiple shadows
- LED with effective colour rendering
- Overflowing colours and soft light and shadow
- Interpretation of the real environment light
- Perfect longitudinal glare reduction
- Uniform light distribution
- No lateral light spill for superior wall wash applications
- High colour rendering