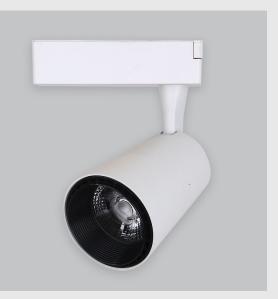

Eagle Track Light has :

- Luminaire housing of die cast-aluminium
- Premium powder coat
- Highly durable and in white finish
- Adjustable lighting
- 90° inclination on the horizontal plane
- 355° rotation around the vertical axis
- Angle can be directed as required
- For specific areas or to accentuate a feature
- Zero multiple shadows
- LED with effective colour rendering
- Overflowing colours with soft light and shadow
- Interpretation of the real environment light and colours
- High colour rendering