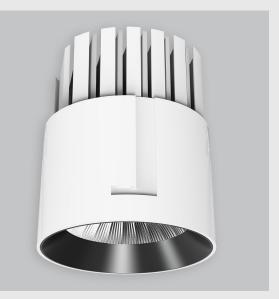

GE Downlighter has:

•Luminaire housing of die cast- aluminium

•Round recessed spotlight

•Effortless installation

•Surface powder coat

•COB (Chip on Board) technology

•Technology for maximum efficiency

•Zero multiple shadows

•LED with effective colour rendering

•Lets objects show their original colours with soft light and shadow

•Interpretation of the real environment light

•Reflective cover

•Finned heat sinks to dissipate heat and increase performance