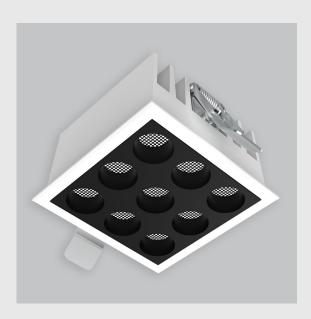

## Alcon fixture has:

- •Luminaire housing of die-cast- aluminium
- •Recessed spotlight with effortless installation
- •Honeycomb reflector
- •SMD (Surface Mount Device) technology
- •Technology for maximum efficiency
- •Zero multiple shadows
- •LED with effective colour rendering
- •Overflowing colours with soft light and shadow
- •Interpretation of the real environment light and colours
- •High colour rendering