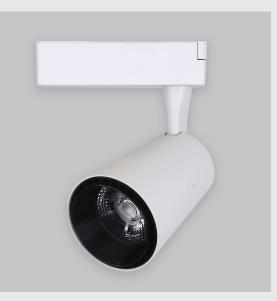

Eagle Track Light has :

- Luminaire housing of die cast-aluminium
- Premium powder coat
- Highly durable and in white finish
- Adjustable lighting
- 90° inclination on the horizontal plane
- 355° rotation around the vertical axis
- Angle can be directed as required
- For specific areas or to accentuate a feature
- Zero multiple shadows
- LED with effective colour rendering
- Overflowing colours with soft light and shadow
- Interpretation of the real environment light and colours
- High colour rendering