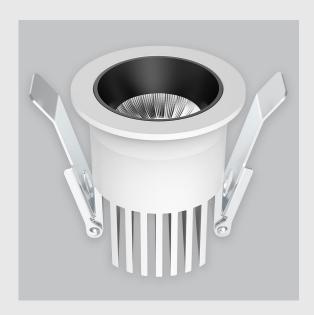

## Starry Sky Downlighter has:

- Luminaire housing of die cast- aluminium
- Round recessed spotlight
- Effortless installation
- Surface powder coated
- COB (Chip on Board) technology
- Technology for maximum efficiency
- Zero multiple shadows
- LED with effective colour rendering
- Lets objects show their original colours with soft light and shadow
- Interpretation of the real environment light
- Reflective cover
- Finned heat sinks to dissipate heat and increase performance