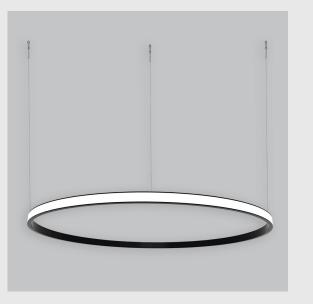

## **Available Filters**

- 1. Control = ON-OFF (FLICKER FREE)
- 2. CRI = >90
- 3. Lumen Type = High
- 4. CCT (Colour Temperature) = 4000K
- 5. Mounting Type = Pendant
- 6. Material Colour = Black
- 7. Dimension = NA
- 8. Distribution = Direct
- 9. Optics = PMMA Diffuser
- 10. Reflector = NA
- 11. Life of LED = L70 @50,000h
- 12. Beam Angle = 90° -110°
- 13. Watt = 21W 30W
- 14. SDCM = SDCM = < 3

Unik Outer Lit Ring has :

- Outer lit ring with 20mm height
- Luminaire housing of aluminium
- Surface powder coated
- LED PCB mounted
- Bottom opening for easy maintenance
- Pendant with cable suspension
- Quick mounting system
- M6 bolt for M6 fastener
- Creates a beautiful scenery of lighting
- Uniform illumination
- Energy-efficient LED with color rendering