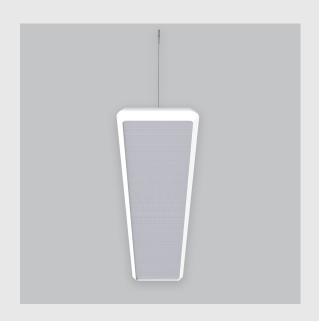

## XTREME 245 CURVE

## Xtreme 245 Curve has:

- •Luminaire housing of extruded aluminium
- Xtreme 245 curve edge profile
- Surface powder coated
- LED PCB mounted on insert design with heat sink
- Snap-fit system and no visible screws
- Bottom opening for easy maintenance
- Pendant with cable suspension
- M6 bolt for M6 fastener
- Double Prismatic double diffuser
- Uniform illumination and glare control
- Energy-efficient LED with colour rendering