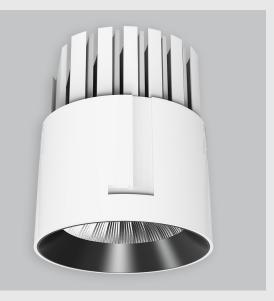

GE Downlighter has:

•Luminaire housing of die cast- aluminium

•Round recessed spotlight

•Effortless installation

•Surface powder coat

•COB (Chip on Board) technology

•Technology for maximum efficiency

•Zero multiple shadows

•LED with effective colour rendering

•Lets objects show their original colours with soft light and shadow

•Interpretation of the real environment light

•Reflective cover

•Finned heat sinks to dissipate heat and increase performance