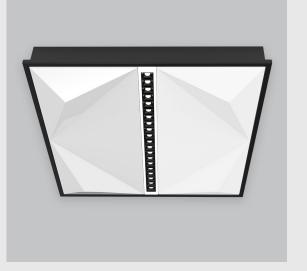

Nebula 2x2 fixture has :

•Luminaire housing of aluminium

•2x2 feet LED panel

•Bottom opening for easy maintenance

•Pendant with cable suspension and quick mounting system

•Surface powder coat

•LED PCB mounted

•M6 bolt for M6 fastener

•High-performance Opal diffuser + Lens

•Uniform illumination

•Energy-efficient LED with color rendering