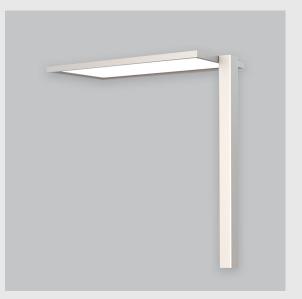

Mayes F fixture has :

•Luminaire housing of aluminium

•Surface powder coat

•SMD (Surface Mount Device) LED technology

•Free standing luminaires

•Minimalistic design

•Numerous combinations of lamp head designs for a variety of desks