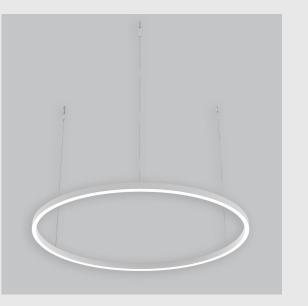

Slim Ring fixture has :

- Sleek and slim profile with 20mm height
- Luminaire housing of aluminium
- Surface powder coated
- LED PCB mounted
- Bottom opening for easy maintenance
- Pendant with cable suspension
- M6 bolt for M6 fastener
- Uninterrupted and uniform ring of LED light
- Halo of light around the ceiling
- Creates a beautiful scenery of lighting
- High-performance Micro Prismatic Diffuser
- Energy-efficient LED with color rendering