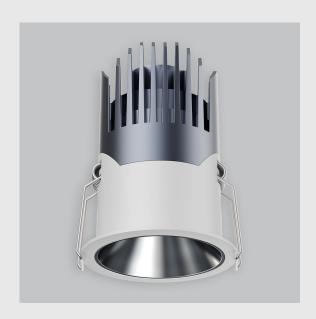

## Ellis fixture has : •Luminaire housing of die-cast- aluminium •Round recessed spotlight •Surface powder coat •COB (Chip on Board) technology •Adjustable & fix downlighter

- •Zero multiple shadows
- •LED with effective colour rendering
- •Lets objects show their original colours with soft light and shadow
- •Interpretation of the real environment light
- •Reflective cover available in 4 colours
- •Precision-engineered, electroplated and nano-plated reflector
- •Comfortable light with reflection efficiency
- •Rotation of 355° with horizontal revolution
- •4-way title angle adjustment