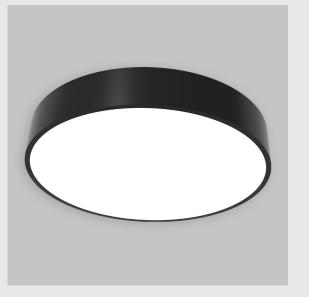

Alina has :

- Round recessed surface downlighter
- Surface mounted with compact circular design
- Complements any and all rooms
- LED technology for maximum efficiency
- Zero multiple shadows
- LED with effective colour rendering
- CRI rating to render light more closely to object's true colours
- Vivid & accurate lighting effect