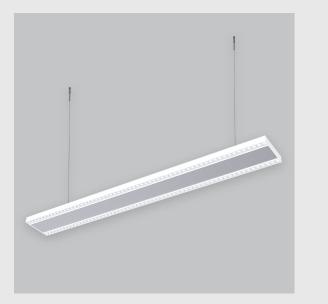

Xtreme 145 Lens + Prismatic has :

- Surface powder coated
- Snap-fit system and no visible screw
- Luminaire housing of extruded aluminium
- Bottom opening for easy maintenance
- LED PCB mounted on insert design with heat sink
- Pendant with cable suspension
- M6 bolt for M6 fastener
- Lens + Prismatic double diffuser with uniform illumination
- Glare control
- Energy-efficient LED with color rendering