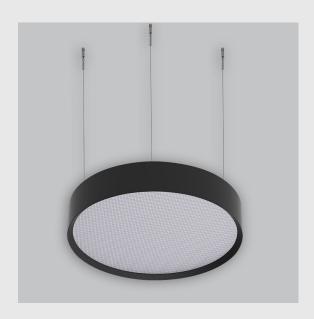

## Disc deep recessed fixture has:

- Luminaire housing of aluminium
- Deep recessed Micro Prismatic Diffuser
- Surface powder coated
- LED PCB mounted
- Bottom opening for easy maintenance
- Pendant with cable suspension
- Quick mounting system
- M6 bolt for M6 fastener
- Round frame with disc emitting a circular glow
- Direct & clear LED illumination
- Direct yet diffused ambient shine
- High-performance Micro Prismatic Diffuser
- Energy-efficient LED with color rendering