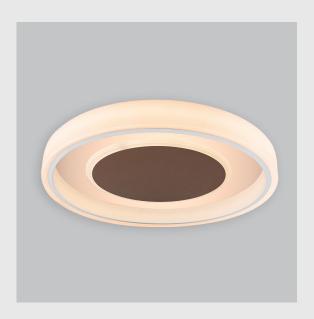

## Fire Fox Ring fixture has:

- •Concentric circles molded in acrylic
- •Topped with aluminium details
- •Multiple sizes available
- •Luminaire housing of aluminium + acrylic
- •For home decoration & professional environments
- •Surface powder coat and LED PCB mounted
- •Bottom opening for easy maintenance
- •Pendant with cable suspension with quick mounting system
- •M6 bolt for M6 fastener
- •High performance Acrylic
- •Uniform illumination
- •Energy-efficient LED with color rendering