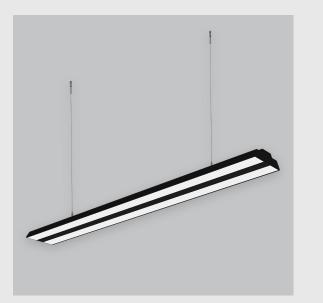

## **Available Filters**

- 1. Control = ON-OFF (FLICKER FREE)
- 2. CRI = >90
- 3. Lumen Type = High
- 4. CCT (Colour Temperature) = 4000K
- 5. Mounting Type = Pendant
- 6. Material Colour = Black
- 7. Distribution = Direct
- 8. Optics = Micro Prismatic Diffuser
- 9. Dimension = 301mm-600mm
- 10. Reflector = NA
- 11. Life of LED = L70 @50,000h
- 12. Beam Angle = 90° -110°
- 13. Watt = 21W 30W
- 14. SDCM = SDCM = < 3

Xtreme 145 Peggy Prismatic has :

- Luminaire housing of extruded aluminium
- Surface powder coated
- LED PCB mounted on insert design with heat sink
- Snap-fit system and no visible screws
- Bottom opening for easy maintenance
- Pendant with cable suspension
- M6 bolt for M6 fastener
- Recessed mounted with tech zone
- Micro Prismatic Diffuser
- Uniform illumination and glare control
- Energy-efficient LED with color rendering