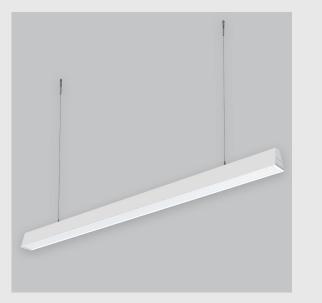

Viraj Trapez Prismatic linear fixture has:

•Surface powder coat

•Luminaire housing of extruded aluminium

•Snap-fit system and no visible screw

•LED PCB mounted on insert design with heat sink

•Pendant with cable suspension