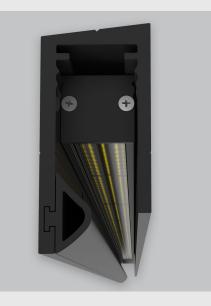

P2 Vertical Wall Grazer with Visor has :

•Luminaire housing made of extruded aluminium

•Grazes walls vertically

•Accentuates surface textures better

•Reduces hotspots and dead zones

•Custom engineered

•Precision optics provide a narrow 10° beam

•Accommodates a wide range of wall heights

•Perfect longitudinal glare reduction

•Uniform illumination

•Energy efficient LED with effective colour rendering