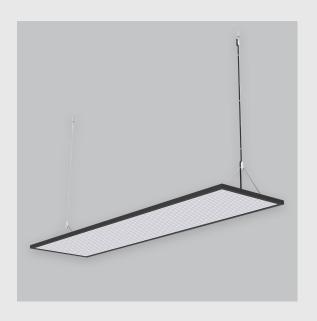

## Geniso 4x1 Edgelit sleek and slim has : •4x1 feet LED panel

Surface powder coat

•15 mm height

- •Luminaire housing of aluminium
- •LED PCB mounted
- •Bottom opening for easy maintenance
- •Pendant with cable suspension and quick mounting system
- •M6 bolt for M6 fastener
- •High-performance LGP sheet for uniform illumination
- •Energy-efficient LED with color rendering