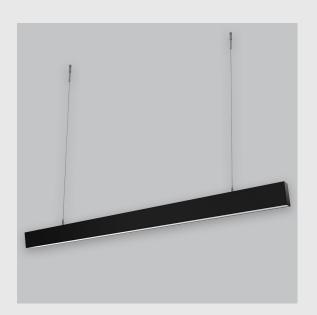

## **Available Filters**

- 1. Control = ON-OFF
- 2. CRI = >80
- 3. Lumen Type = Low
- 4. CCT (Colour Temperature) = 5700K
- 5. Mounting Type = Pendant
- 6. Material Colour = Black
- 7. Dimension = NA
- 8. Distribution = Direct
- 9. Optics = Micro Prismatic Diffuser
- 10. Reflector = NA
- 11. Life of LED = L70 @50,000h
- 12. Beam Angle = 90° 110°
- 13. Watt = 1W 10W
- 14. SDCM = SDCM = < 3

Viraj 5690 Prismatic sleek and slim linear fixture has:

- Luminaire housing of extruded aluminium
- High-performance Micro Prismatic Diffuser
- Snap-fit system No visible screw
- Better refractive index to reduce glare
- LED PCB mounted on insert design with heat sink
- Bottom opening for easy maintenance
- Pendant with cable suspension
- M6 bolt for M6 fastener
- High-performance PMMA & Micro Prismatic Diffuser
- Energy-efficient LED with high colour rendering