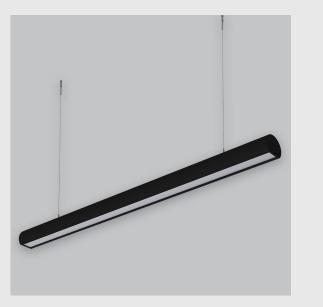

Daisy Cresent Lens sleek linear fixture has :

- Surface powder coated
- Snap-fit system and no visible screw
- Deep recessed lens
- Beam angles ranging from 30°/50°/80°
- Luminaire housing of extruded aluminium
- LED PCB mounted on insert design with heat sink
- Bottom opening for easy maintenance
- Pendant with cable suspension
- M6 bolt for M6 fastener
- Energy-efficient LED with color rendering