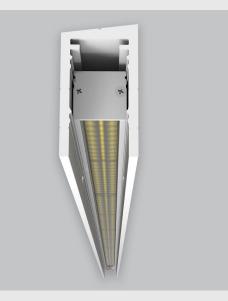

P2 Vertical Wall Grazer has :

•Luminaire housing made of extruded aluminium

•Grazes walls

•Accentuates surface textures better

•Reduces hotspots and dead zones

•Custom engineered

•Precision optics provide a narrow 10° beam

•Accommodates a wide range of wall heights

•Perfect longitudinal glare reduction

•Uniform illumination

•Energy efficient LED with effective colour rendering