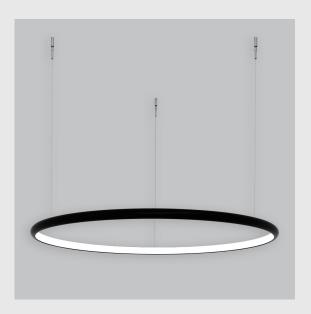

## Unik Inner Lit Ring has:

- Inner lit ring with 22mm height
- Luminaire housing of aluminium
- Surface powder coated
- LED PCB mounted
- Bottom opening for easy maintenance
- Pendant with cable suspension
- Quick mounting system
- M6 bolt for M6 fastener
- Creates a beautiful scenery of lighting
- Uniform illumination
- Energy-efficient LED with color rendering