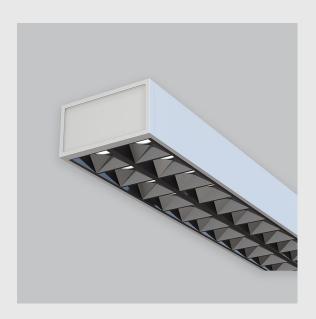

## **Available Filters**

- 1. Control = ON-OFF (FLICKER FREE)
- 2. CRI = >90
- 3. Lumen Type = High
- 4. CCT (Colour Temperature) = 4000K
- 5. Mounting Type = Surface
- 6. Material Colour = Grey
- 7. Distribution = Direct
- 8. Dimension = NA
- 9. Optics = NA
- 10. Reflector = NA
- 11. Life of LED = L70 @50,000h
- 12. Beam Angle = 90° 110°
- 13. Watt = 31W 40W
- 14. SDCM = SDCM = < 3

| Leno F fixture has :                                               |
|--------------------------------------------------------------------|
| •Luminaire housing of aluminium                                    |
| •Surface powder coat                                               |
| •SMD (Surface Mount Device) LED technology                         |
| •Free standing luminaires                                          |
| •Minimalistic design                                               |
| •Numerous combinations of lamp head designs for a variety of desks |
|                                                                    |