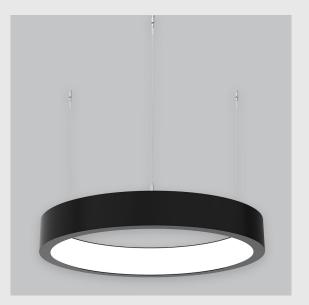

Aura Ring fixture has :

- Aura inner lit ring
- Luminaire housing of aluminium
- Surface powder coated
- LED PCB mounted
- Bottom opening for easy maintenance
- Pendant with cable suspension
- Quick mounting system
- M6 bolt for M6 fastener
- Unik inner lit ring
- Creates a beautiful scenery of lighting
- Uniform illumination
- Energy-efficient LED with color rendering