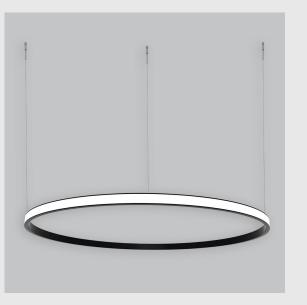

Unik Outer Lit Ring has :

- Outer lit ring with 20mm height
- Luminaire housing of aluminium
- Surface powder coated
- LED PCB mounted
- Bottom opening for easy maintenance
- Pendant with cable suspension
- Quick mounting system
- M6 bolt for M6 fastener
- Creates a beautiful scenery of lighting
- Uniform illumination
- Energy-efficient LED with color rendering