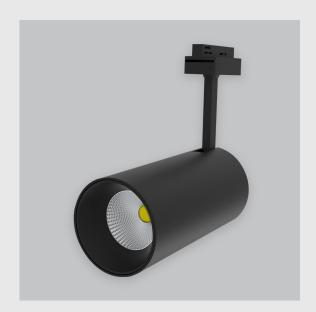

## Phoenix Track Light has:

- Luminaire housing of die cast-aluminum
- Round recessed spotlight
- Surface powder coated
- COB (Chip on Board) technology
- Zero multiple shadows
- LED with effective colour rendering
- Overflowing colours with soft light and shadow
- Interpretation of the real environment light and colours
- Perfect longitudinal glare reduction
- Uniform light distribution