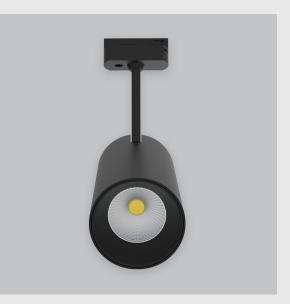

Phoenix Track Light has :

- Luminaire housing of die cast-aluminum
- Round recessed spotlight
- Surface powder coated
- COB (Chip on Board) technology
- Zero multiple shadows
- LED with effective colour rendering
- Overflowing colours with soft light and shadow
- Interpretation of the real environment light and colours
- Perfect longitudinal glare reduction
- Uniform light distribution