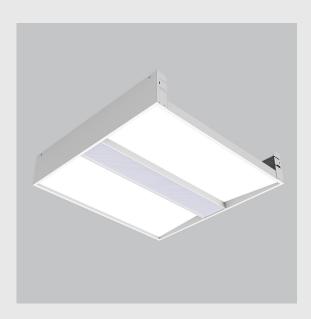

Geniso 2x2 Troffer fixture has:

•2x2 feet LED panel

•Surface powder coat

•Luminaire housing of aluminium

•LED PCB mounted

•Bottom opening for easy maintenance

•Pendant with cable suspension and quick mounting system