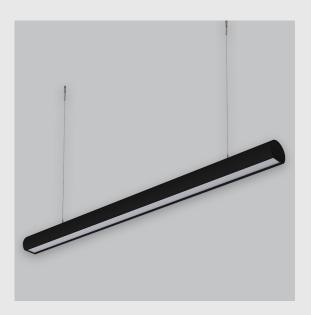

Daisy Cresent Lens sleek linear fixture has:

- Surface powder coated
- Snap-fit system and no visible screw
- Deep recessed lens
- Beam angles ranging from 30°/50°/80°
- Luminaire housing of extruded aluminium
- LED PCB mounted on insert design with heat sink
- Bottom opening for easy maintenance
- Pendant with cable suspension
- M6 bolt for M6 fastener
- Energy-efficient LED with color rendering