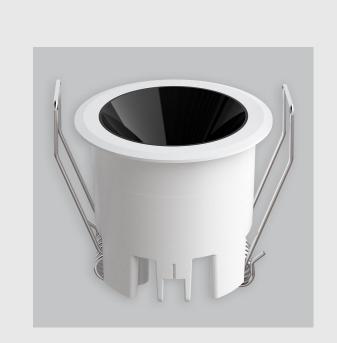

Luke fixture has :

- Luminaire housing of die cast- aluminium
- Round recessed spotlight
- Surface powder coated
- COB (Chip on Board) technology
- Technology for maximum efficiency
- Zero multiple shadows
- LED with effective colour rendering
- Overflowing colours with soft light and shadow
- Interpretation of the real environment light and colors
- Finned heat sinks to dissipate heat and increase performance & lifespan
- High colour rendering