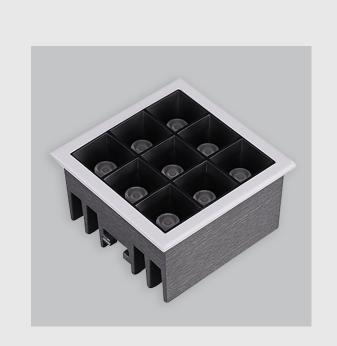

## **Specifications**

- 1. Control = ON-OFF (FLICKER FREE)
- 2. CRI = >90
- 3. Lumen Type = High
- 4. CCT (Colour Temperature) = 3000K
- 5. Beam Angle =  $0^{\circ}$   $15^{\circ}$
- 6. Mounting Type = Recessed
- 7. Dimension = NA
- 8. Distribution = Direct
- 9. Material Colour = NA
- 10. Reflector = NA
- 11. Life of LED = L70 @50,000h
- 12. Watt = 11W 20W
- 13. SDCM = SDCM = < 3
- 14. Optics = Lens & Reflector

ARYA fixture has :

- Luminaire housing of die-cast- aluminium
- Recessed spotlight with effortless installation
- Surface powder coated
- SMD (Surface Mount Device) technology
- Technology for maximum efficiency
- Zero multiple shadows
- LED with effective colour rendering
- Overflowing colours with soft light and shadow
- Interpretation of the real environment light and colours
- High colour rendering