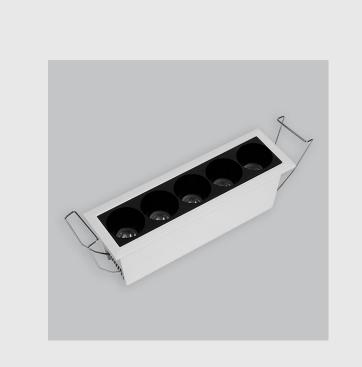

## **Specifications**

- 1. Control = ON-OFF (FLICKER FREE)
- 2. CRI = >90
- 3. Lumen Type = High
- 4. CCT (Colour Temperature) = 3000K
- 5. Beam Angle =  $0^{\circ}$   $15^{\circ}$
- 6. Mounting Type = Recessed
- 7. Dimension = NA
- 8. Distribution = Direct
- 9. Material Colour = NA
- 10. Reflector = NA
- 11. Life of LED = L70 @50,000h
- 12. Watt = 11W 20W
- 13. SDCM = SDCM = < 3
- 14. Optics = Lens & Reflector

Clio fixture has :

- Luminaire housing of die-cast- aluminium
- Recessed spotlight with effortless installation
- Surface powder coated
- SMD (Surface Mount Device) technology
- Technology for maximum efficiency
- Zero multiple shadows
- LED with effective colour rendering
- Overflowing colours with soft light and shadow
- Interpretation of the real environment light and colours
- High colour rendering