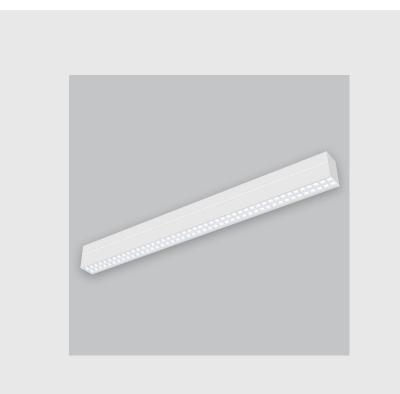

- Viraj 70 Lens linear fixture has :
- Luminaire housing of extruded aluminium
- Snap-fit system
- No visible screw
- Surface powder coated
- LED PCB mounted on insert design with heat sink
- Bottom opening for easy maintenance
- Pendant with cable suspension
- M6 bolt for M6 fastener
- Deep recessed lens and reflector for uniformity
- Energy-efficient LED