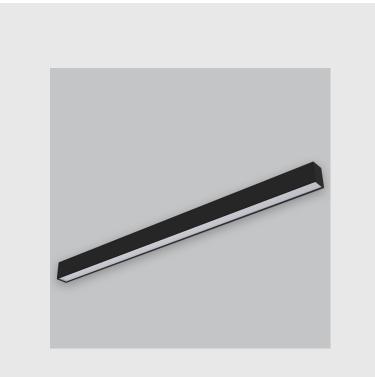

## **Specifications**

- 1. Control = ON-OFF
- 2. CRI = >90
- 3. Lumen Type = Low
- 4. CCT (Colour Temperature) = 3000K
- 5. Mounting Type = Pendant
- 6. Material Colour = Black
- 7. Dimension = NA
- 8. Distribution = Direct
- 9. Optics = Micro Prismatic Diffuser
- 10. Reflector = NA
- 11. Life of LED = L70 @50,000h
- 12. Beam Angle = 90° 110°
- 13. Watt = 1W 10W
- 14. SDCM = SDCM = < 3

Viraj 50 slider sleek and slim linear fixture has :

- Luminaire housing of extruded aluminium
- High-performance Prismatic double-sliding diffuser
- No visible screw
- Better refractive index to reduce glare
- LED PCB mounted on insert design with heat sink
- Bottom opening for easy maintenance
- Pendant with cable suspension
- M6 bolt for M6 fastener
- High-performance PMMA & Micro Prismatic Diffuser
- Energy-efficient LED with high color rendering