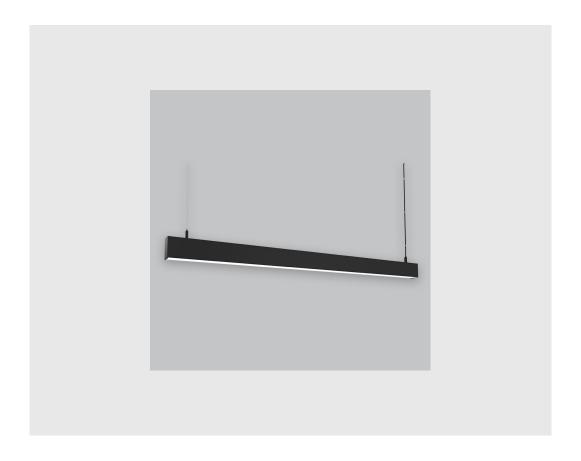

## **Specifications**

- 1. Control = ON-OFF (FLICKER FREE)
- 2. CRI = >80
- 3. Lumen Type = Low
- 4. CCT (Colour Temperature) = 3000K
- 5. Mounting Type = Pendant
- 6. Material Colour = Black
- 7. Dimension = NA
- 8. Distribution = Direct
- 9. Optics = PMMA Diffuser
- 10. Reflector = NA
- 11. Life of LED = L70 @50,000h
- 12. Beam Angle = 90° 110°
- 13. Watt = 1W 10W
- 14. SDCM = SDCM = < 3

## Viraj 45 linear fixture has:

- No visible screw
- Surface powder coated
- Luminaire housing of extruded aluminium
- LED PCB mounted on insert design with heat sink
- Snap-fit system Bottom opening for easy maintenance
- Pendant with cable suspension
- M6 bolt for M6 fastener
- High-performance PMMA diffuser
- Energy-efficient LED