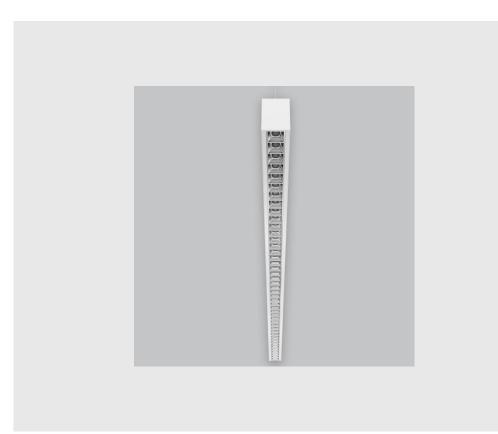

Viraj 45 Lens linear fixture has :

- Luminaire housing of extruded aluminium
- Unique deep lens and reflector to prevent glare
- Cool white light to reduce irritation
- No visible screw and Surface powder coated
- LED PCB mounted on insert design with heat sink
- Bottom opening for easy maintenance
- Pendant with cable suspension
- M6 bolt for M6 fastener
- Deep recessed lens and reflector for uniformity
- Energy-efficient LED