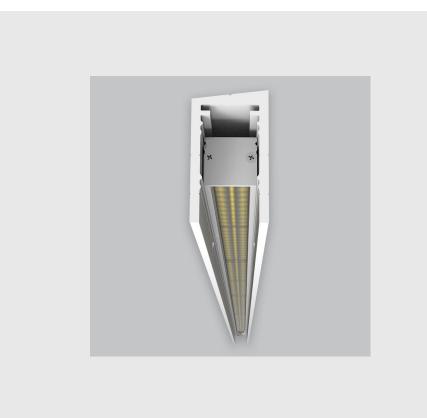

P2 Vertical Wall Grazer has :

•Luminaire housing made of extruded aluminium

•Grazes walls

•Accentuates surface textures better

•Reduces hotspots and dead zones

•Custom engineered

•Precision optics provide a narrow 10° beam

•Accommodates a wide range of wall heights

•Perfect longitudinal glare reduction

•Uniform illumination

•Energy efficient LED with effective colour rendering

www.divinitylights.com