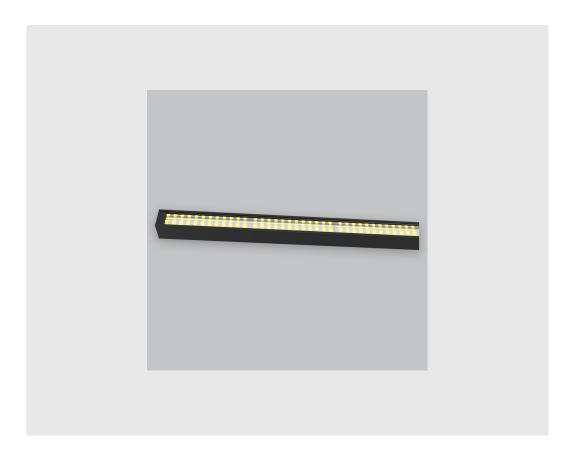

## **Specifications**

- 1. Control = ON-OFF (FLICKER FREE)
- 2. CRI = >90
- 3. Lumen Type = High
- 4. CCT (Colour Temperature) = 3000K
- 5. Beam Angle =  $0^{\circ}$   $15^{\circ}$
- 6. Mounting Type = Surface
- 7. Material Colour = Black
- 8. Distribution = Direct
- 9. Dimension = 301mm-600mm
- 10. Reflector = NA
- 11. Life of LED = L70 @50,000h
- 12. Watt = 1W 10W
- 13. SDCM = SDCM = < 3
- 14. Optics = Lens

## P1 Wall Grazer has:

- •Luminaire housing made of extruded aluminium
- •Grazes walls
- •Accentuates surface textures better
- •Reduces hotspots and dead zones
- •Custom engineered
- •Precision optics provide a narrow 10° beam
- •Accommodates a wide range of wall heights
- •Perfect longitudinal glare reduction
- •Uniform illumination
- •Energy efficient LED with effective colour rendering